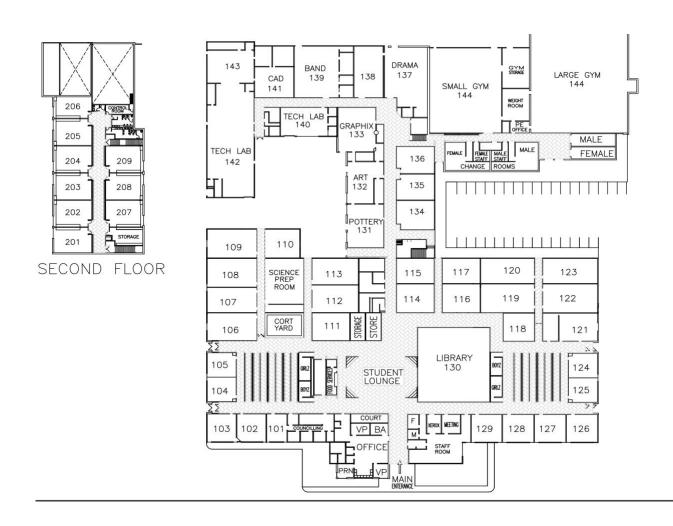

## MEET THE TEACHER NIGHT Semester Two

Thursday, January 23, 2025 6:00 – 7:00 pm

Please see the school map or ask for help to find the rooms below. Staff are available from 6:00pm – 7:00 pm, unless otherwise noted.

#### **TEACHER LOCATIONS**

| Teacher Name                     | Room/Location  |                        |
|----------------------------------|----------------|------------------------|
| Mr. Amega                        | 122            |                        |
| Ms. Barnes                       | 106/Gym        |                        |
| Mrs. Berda                       | 103            |                        |
| Ms. Calaciura                    | 102            |                        |
| Ms. I. Chan                      | 138/139        |                        |
| Ms. A. Chen                      | 134            |                        |
| Ms. J. Chen                      | 136            |                        |
| Ms. M. Chen                      | 115            |                        |
|                                  |                |                        |
| As. Cheng                        | 118            | Ms. Nev                |
| fr. Cumming                      | Not Available  | Ms. O'Leary            |
| Mr. Dhari                        | 201/Gym        | Mr. Pablico            |
| Mr. Driscoll                     | 126/107        | Ms. Parmar             |
| Ms. Dulay                        | Not Available  | Mr. Plut (Counsellor)  |
| Ms. Epp                          | 121/126        | Mr. Rikukawa           |
| Ms. Fensom                       | 126/136        | Mr. Sainas             |
| Mr. Fukazawa                     | 207            | Ms. Sangha             |
| MacCanada                        | 209            | Mr. Shim               |
| Mr. Gavsie Ms. Gill (Counsellor) | Lounge         |                        |
|                                  |                | Ms. Sidhu              |
| Mr. Glover                       | Gym/132        | Mr. Strachan           |
| Ms. Hillenbrand<br>Ms. Irshad    | 143<br>105/111 | Ms. Sun                |
| IVIS. IISIIau                    | 105/111        | Ms. Vining             |
| Ms. Kirk                         | 121/126/128    | Ms. Wang               |
| Ms. Komad                        | 137            | Mr. Westerlund         |
| Mr. Kwan                         | 206            | Ms. White (Counsellor) |
| Ms. Lai (Counsellor)             | Lounge         | Mr. Williamson         |
| Mr. Lam                          | 108/105        | Mr. Winkelman          |
| Mr. T. Lee (Rail)                | 131            | Mr. Yu                 |
| Mr. Leithman                     | Gym            | Ms. Yun                |
| Ms. Leung                        | 114            |                        |
| Mr. Li                           | 104/118/129    | Mr. Byres (VP)         |
| Mr. L. Liang                     | 107            | Mr. Ghaug(P)           |
| · -· - · -ō                      |                | Ms. Hagarty (VP)       |