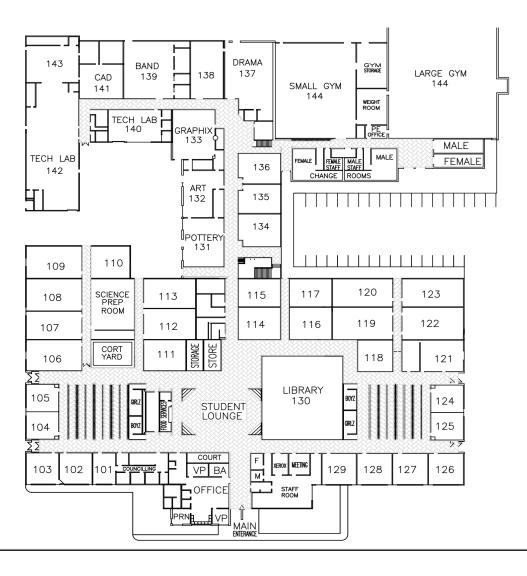

### Thursday, September 26, 2024 7:00 – 8:00 pm

Please see the school map or ask for help to find the rooms below. Staff are available from 7:10pm – 8:00 pm, unless otherwise noted.

#### **TEACHER LOCATIONS**

| Teacher Name                     | Room/Location | Teacher Name           | Room/Location        |
|----------------------------------|---------------|------------------------|----------------------|
| Mr. Amega                        | 122           | Mr. L. Liang           | 107/library (7:30pm) |
| Ms. Barnes                       | 113/Gym       | Ms. Luccock            | 201                  |
| Mrs. Berda                       | 103           | Ms. MacDonald          | 133                  |
| Ms. Calaciura                    | 102           | Ms. Mashkoor           | 104                  |
| Ms. I. Chan                      | Not Available | Ms. Moore              | 126                  |
| Ms. A. Chen                      | 134           | Ms. Morit              | 128                  |
| Ms. J. Chen                      | 136           | Ms. Newton             | 127/112              |
| Ms. M. Chen                      | 115           | Ms. O'Leary            | 135                  |
| Ms. Cheng                        | 118           | Mr. Pablico            | 205                  |
| Mr. Dhari                        | Gym           | Ms. Parmar             | 112                  |
| Mr. Driscoll                     | 126           | Mr. Plut (Counsellor)  | Lounge               |
| Ms. Epp                          | 121/126       | Mr. Rikukawa           | 203                  |
| Ms. Erfan                        | 105           | Mr. Sainas             | Not Available        |
| Ms. Fensom                       | 126           | Ms. Sangha             | 129                  |
| Mr. Fukazawa                     | 207           | Mr. Shim               | 106                  |
| Mr. Gavsie                       | 209           | Ms. Sidhu              | 124                  |
| Ms. Gill <sub>(Counsellor)</sub> | Lounge        | Mr. Strachan           | Gym                  |
| Mr. Glover                       | Not Available | Ms. Vining             | 123                  |
| Mr. Hundal (Rail)                | 131           | Ms. Vrain              | 201/204              |
| Ms. Irshad                       | 111           | Ms. Wang               | 109                  |
| Ms. Kasper                       | Not Available | Ms. White (Counsellor) | 204/Lounge           |
| Ms. Kirk                         | 121/126       | Mr. Winkelman          | 116                  |
| Ms. Komad                        | 137           | Mr. Yu                 | 208                  |
| Mr. Kwan                         | 206           | Ms. Yun                | 105/113              |
| Mr. Lam                          | 108/105       | Ms. Zhao               | 202                  |
| Mr. T. Lee (Rail)                | 131           | Librarian: Mr. Morley  | Library              |
| Mr. Leithman                     | Gym/116       | Ms. Hagarty (Vp)       | Office/Lounge        |
| Ms. Leung                        | 114           | Mr. Byres (Vp)         | Office/Lounge        |
| Mr. Li                           | 129/206/131   | Mr. Ghuag (P)          | Office/Lounge        |
| Ms. L. Liang                     | 119           |                        |                      |
|                                  |               |                        |                      |